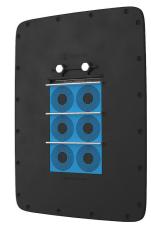

# **Roxtec C ComShelt™**

Light-weight transit for the telecom industry

The Roxtec C ComShelt™ transit is a light-weight cable and pipe sealing solution with a composite frame, integrated compression and adaptable sealing modules. It is designed for use in telecom shelters and cabinets.

### in/lbs

C COMSHELT/18

Product
C COMSHELT/18

Configuration

12x (0.374-1.280), 6x (0.138-0.650)

External dimensions WxHxD 10 x 14.094 x 2.638 **Aperture dimensions** w x h 7.48(-0.079) x 12.205

Weight Art. no 5.7 102716