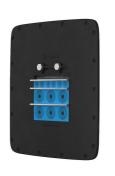

# **Roxtec C ComShelt™**

Light-weight transit for the telecom industry

The Roxtec C ComShelt™ transit is a light-weight cable and pipe sealing solution with a composite frame, integrated compression and adaptable sealing modules. It is designed for use in telecom shelters and cabinets.

### in/lbs

C COMSHELT/18

Product
C COMSHELT/18

Configuration

12x (0.374-1.280), 6x (0.138-0.650)

External dimensions WxHxD 10 x 14.094 x 2.638 **Aperture dimensions** w x h 7.48(-0.079) x 12.205

Weight Art. no 5.7 102716